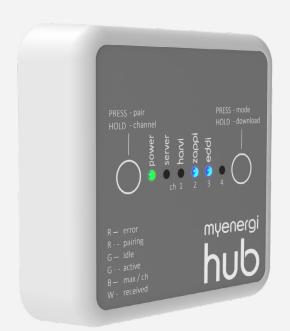

## Introducing myenergi hub

- Remotely control & monitor your myenergi devices
- Access to the latest firmware updates
- Device status LEDs
- Will support time of use tariffs in the near future.

- Comes with ethernet cable for direct connection to your internal router
- Comes with mains power supply
- MRRP £85.00 incl. VAT