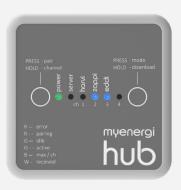

## Introducing myenergi hub

- Remotely control & monitor your myenergi devices
- Access to the latest firmware updates
- Device status LEDs
- Will support time of use tariffs in the near future.

- Comes with ethernet cable for direct connection to your internal router
- Comes with mains power supply
- MRRP £85.00 incl. VAT